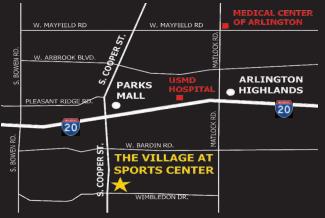

## The Village at Sports Center

5001 / 5005 South Cooper Street, Arlington

The Village is adjacent to Harold Patterson Sports Center a 142 acre sports venue, home to soccer, football, baseball, softball fields and walking and jogging trails attracting over 20,000 participants & spectators on weekends and **730,000 people annually**. The Village includes outdoor seating areas, walkways, fountains, sculptures and trellises.